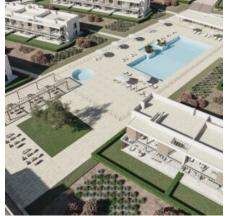

Energy Efficiency: in process

Others: Roof terrace of 115  $\,m2$ 

Price: 698 000€

Residential area of nine new buildings with first floors with private garden and penthouses with direct access to the roof terrace in the area of **Es Trenc Beach**. A total of 69 apartments that share 12,000sq.m garden area, swimming pools, gym and sauna. The apartments have 2 and 3 bedrooms, from 94 m2 to 115 m2, all of them with terrace and porch, and the penthouses have direct access to the  ${\bf roof}$   ${\bf terrace}$  of 70 m2 or 115 m2.