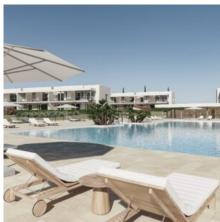

Energy Efficiency: in process

Others: Roof terrace of 115  $\,m2$ 

Price: 698 000€

Residential area of nine new buildings with first floors with private garden and penthouses with direct access to the roof terrace in the area of **Es Trenc Beach**. A total of 69 apartments that share 12,000sq.m garden area, swimming pools, gym and sauna. The apartments have 2 and 3 bedrooms, from 94 m2 to 115 m2, all of them with terrace and porch, and the penthouses have direct access to the  ${\bf roof}$   ${\bf terrace}$  of 70 m2 or 115 m2.