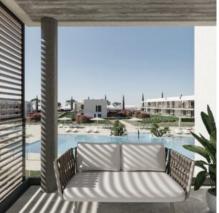

## Penthouses and first floors with garden in the exclusive residential area of Es Trenc

Reference Nr: 1402 Land Area: 115 sq.m Building Size: 115 sq.m

Bathrooms: 2 Bedrooms: 3 Parking: 1

Swimming Pool: 1

Energy Efficiency: in process

Others: Roof terrace of 115  $\,m2$ 

Price: 698 000€

Residential area of nine new buildings with first floors with private garden and penthouses with direct access to the roof terrace in the area of **Es Trenc Beach**. A total of 69 apartments that share 12,000sq.m garden area, swimming pools, gym and sauna. The apartments have 2 and 3 bedrooms, from 94 m2 to 115 m2, all of them with terrace and porch, and the penthouses have direct access to the  ${\bf roof}$   ${\bf terrace}$  of 70 m2 or 115 m2.