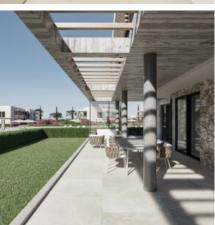

Energy Efficiency: in process

Others: Roof terrace of 115  $\,m2$ 

Price: 698 000€

Residential area of nine new buildings with first floors with private garden and penthouses with direct access to the roof terrace in the area of **Es Trenc Beach**. A total of 69 apartments that share 12,000sq.m garden area, swimming pools, gym and sauna. The apartments have 2 and 3 bedrooms, from 94 m2 to 115 m2, all of them with terrace and porch, and the penthouses have direct access to the  ${\bf roof}$   ${\bf terrace}$  of 70 m2 or 115 m2.

They are offered with fully equipped kitchen, 2 bathrooms (1 en suite), air conditioning (with heat pump), underfloor heating in the bathrooms. Each apartment has an assigned parking space and a storage room.