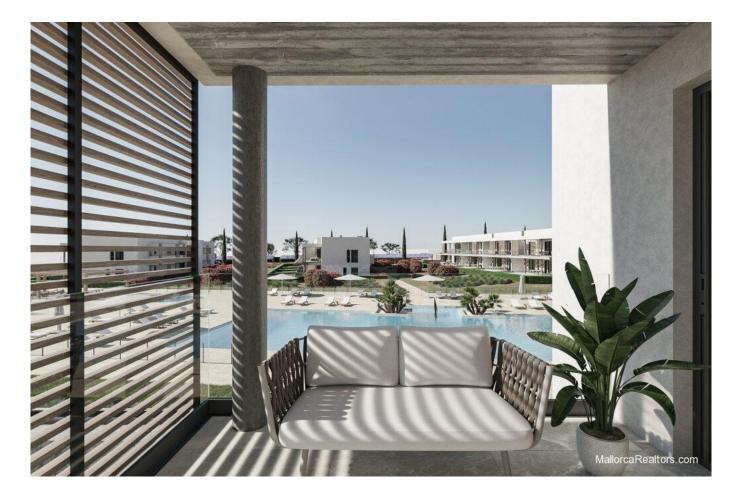

## Penthouses and first floors with garden in the exclusive residential area of Es Trenc

Reference Nr: 1402 Land Area: 115 sq.m Building Size: 115 sq.m

Bathrooms: 2 Bedrooms: 3 Parking: 1

Swimming Pool: 1

Energy Efficiency: in process

Others: Roof terrace of 115  $\,m2$ 

Price: 698 000€

Residential area of nine new buildings with first floors with private garden and penthouses with direct access to the roof terrace in the area of **Es Trenc Beach**. A total of 69 apartments that share 12,000sq.m garden area, swimming pools, gym and sauna. The apartments have 2 and 3 bedrooms, from 94 m2 to 115 m2, all of them with terrace and porch, and the penthouses have direct access to the  ${\bf roof}$   ${\bf terrace}$  of 70 m2 or 115 m2.

They are offered with fully equipped kitchen, 2 bathrooms (1 en suite), air conditioning (with heat pump), underfloor heating in the bathrooms. Each apartment has an assigned parking space and a storage room.